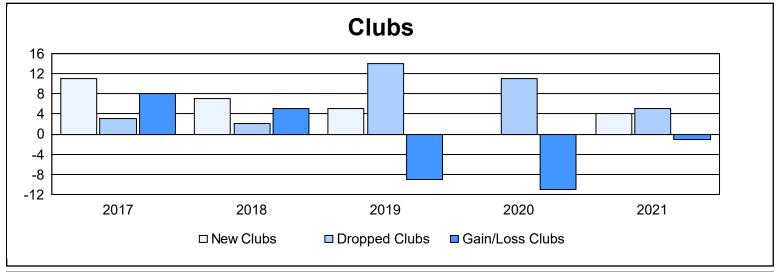

District 316 H As of June 2021 Cumulative

| Year      | New<br>Clubs | Dropped<br>Clubs | Gain/<br>Loss<br>Clubs | New<br>Members | Charter<br>Members | Reinstate<br>Members | Transfer<br>Members | Total<br>Member<br>Added | Total<br>Members<br>Dropped | Gain/<br>Loss<br>Members |
|-----------|--------------|------------------|------------------------|----------------|--------------------|----------------------|---------------------|--------------------------|-----------------------------|--------------------------|
| 2016-2017 | 11           | 3                | 8                      | 488            | 391                | 47                   | 30                  | 956                      | 291                         | 665                      |
| 2017-2018 | 7            | 2                | 5                      | 242            | 142                | 10                   | 10                  | 404                      | 272                         | 132                      |
| 2018-2019 | 5            | 14               | -9                     | 964            | 124                | 4                    | 14                  | 1,106                    | 795                         | 311                      |
| 2019-2020 | 0            | 11               | -11                    | 296            | 45                 | 16                   | 3                   | 360                      | 1,068                       | -708                     |
| 2020-2021 | 4            | 5                | -1                     | 235            | 105                | 10                   | 19                  | 369                      | 676                         | -307                     |
| Average   | 5            | 7                | -2                     | 445            | 161                | 17                   | 15                  | 639                      | 620                         | 19                       |