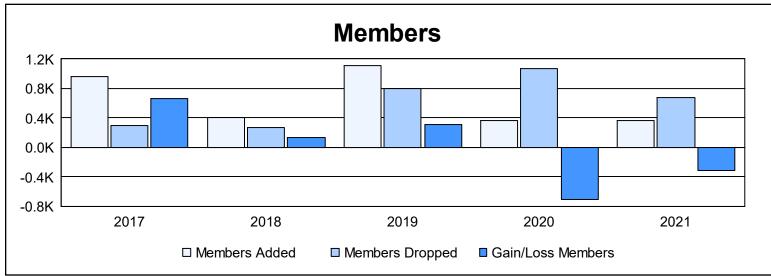

District 316 H As of June 2021 Cumulative

| Year      | New<br>Clubs | Dropped<br>Clubs | Gain/<br>Loss<br>Clubs | New<br>Members | Charter<br>Members | Reinstate<br>Members | Transfer<br>Members | Total<br>Member<br>Added | Total<br>Members<br>Dropped | Gain/<br>Loss<br>Members |
|-----------|--------------|------------------|------------------------|----------------|--------------------|----------------------|---------------------|--------------------------|-----------------------------|--------------------------|
| 2016-2017 | 11           | 3                | 8                      | 488            | 391                | 47                   | 30                  | 956                      | 291                         | 665                      |
| 2017-2018 | 7            | 2                | 5                      | 242            | 142                | 10                   | 10                  | 404                      | 272                         | 132                      |
| 2018-2019 | 5            | 14               | -9                     | 964            | 124                | 4                    | 14                  | 1,106                    | 795                         | 311                      |
| 2019-2020 | 0            | 11               | -11                    | 296            | 45                 | 16                   | 3                   | 360                      | 1,068                       | -708                     |
| 2020-2021 | 4            | 5                | -1                     | 235            | 105                | 10                   | 19                  | 369                      | 676                         | -307                     |
| Average   | 5            | 7                | -2                     | 445            | 161                | 17                   | 15                  | 639                      | 620                         | 19                       |